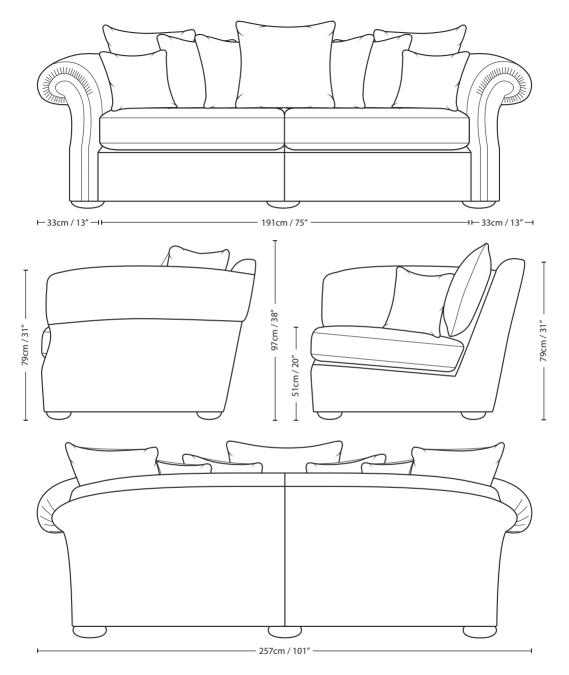

## 3.5 SEATER FLAT BACK SCATTER CUSHION

| Overall<br>Height | Overall<br>Width | Overall<br>Depth | Arm<br>Height | Back Height<br>of Frame | Seat<br>Height | Arm<br>Width | Inside Width<br>Arm to Arm | Seat Depth<br>to Cushions | Seat Depth |
|-------------------|------------------|------------------|---------------|-------------------------|----------------|--------------|----------------------------|---------------------------|------------|
| 97cm / 38"        | 257cm / 101"     | 114cm / 45"      | 79cm / 31"    | 79cm / 31"              | 51cm / 20"     | 33cm / 13"   | 191cm / 75"                | 53cm / 21"                | 81cm / 32" |